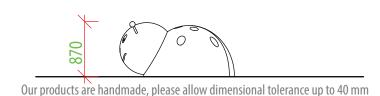

# product line **CLASSIC**



# **LADYBIRD**

# **PRODUCT COMPOSITION**

SBR+EPDM rubber granules, aliphatic PU binder, vandal-resistant fiberglass shell, metal parts

# **COLOR COMBINATION**

standard: black / rose / white (other combination on request)

# **COLOR STABILITY**

UV stable

#### RECOMMENDED SAFETY SURFACE

safety rubber surface in the area of 1500mm around the product (according to EN1177)

# **PRODUCT SAFETY**

certified according to EN1176 complies with ASTM F1487 and CAN/CSA Z614

#### **INSTALLATION**

the product is installed onto a concrete foundation

# **PACKAGING**

wrapped in plastic and delivered on a pallet 1650 x 2100mm

#### **STORAGE**

in original packaging on a pallet in temperatures between – 40° C and 50° C



















Objízdná 1911 Otrokovice 765 02 Czech Republic