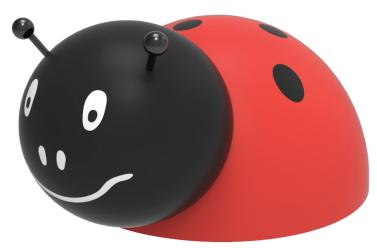

# **LADYBIRD**

# **COLOR COMBINATION**

standard: black / rose / white (other combination on request)