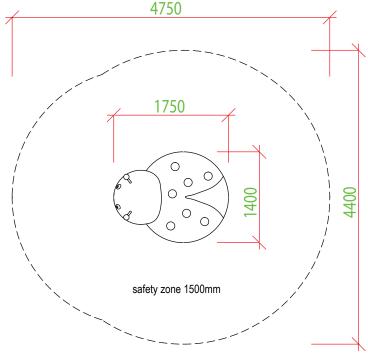

#### RECOMMENDED SAFETY SURFACE

safety rubber surface in the area of 1500mm around the product (according to EN1177)