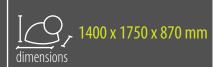

# product line **CLASSIC**



# **LADYBIRD**

# **PRODUCT COMPOSITION**

SBR+EPDM rubber granules, aliphatic PU binder, vandal-resistant fiberglass shell, metal parts

# **COLOR COMBINATION**

standard: black / rose / white (other combination on request)

# **COLOR STABILITY**

UV stable

#### RECOMMENDED SAFETY SURFACE

safety rubber surface in the area of 1500mm around the product (according to EN1177)

# **PRODUCT SAFETY**

certified according to EN1176 complies with ASTM F1487 and CAN/CSA Z614

#### **INSTALLATION**

the product is installed onto a concrete foundation

# **PACKAGING**

wrapped in plastic and delivered on a pallet 1650 x 2100mm

#### **STORAGE**

in original packaging on a pallet in temperatures between – 40° C and 50° C



















Objízdná 1911 Otrokovice 765 02 Czech Republic