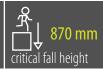

#### RECOMMENDED SAFETY SURFACE

safety rubber surface in the area of 1500mm around the product (according to EN1177)