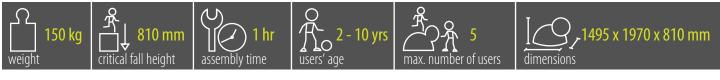

#### **RECOMMENDED SAFETY SURFACE**

safety rubber surface in the area of 1500mm around the product (according to EN1177)