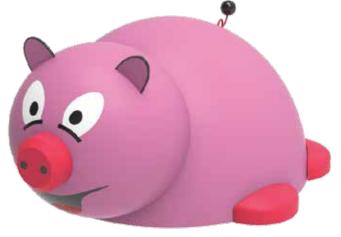

# PIG

#### **COLOR COMBINATION**

standard: pink / rose / white (other combination on request)