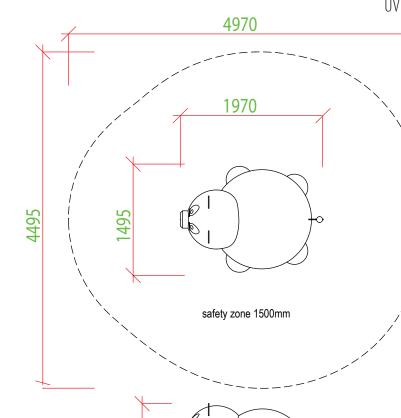

### PRODUCT SHEET product line **CLASSIC**

#### **RECOMMENDED SAFETY SURFACE**

safety rubber surface in the area of 1500mm around the product (according to EN1177)