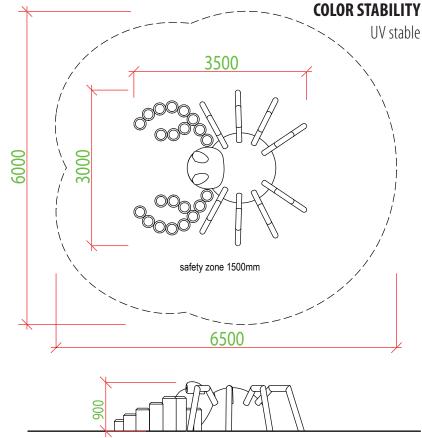

#### RECOMMENDED SAFETY SURFACE

safety rubber surface in the area of 1500mm around the product (according to EN1177)