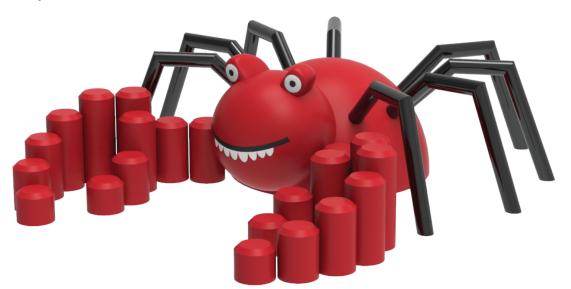

# CRAB

## **COLOR COMBINATION**

standard: rose / black / white (other combinations on request)