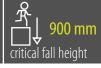

#### RECOMMENDED SAFETY SURFACE

safety rubber surface in the area of 1500mm around the product (according to EN1177)