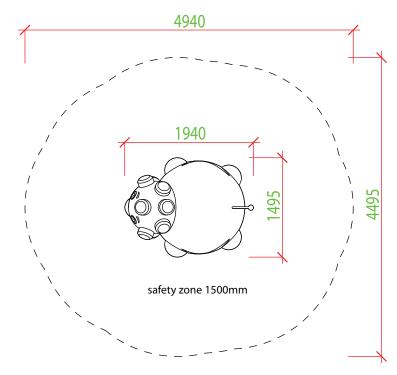

#### **RECOMMENDED SAFETY SURFACE**

safety rubber surface in the area of 1500mm around the product (according to EN1177)