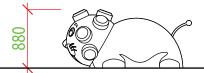

## **PRODUCT SHEET** product line **CLASSIC**

# LION

**PRODUCT COMPOSITION** 

SBR+EPDM rubber granules, aliphatic PU binder, vandal-resistant fiberglass shell, metal parts

#### **COLOR COMBINATION**

standard: black / white / red / brown / beige / egg shell (other combination on request)

### **COLOR STABILITY**

UV stable

#### **RECOMMENDED SAFETY SURFACE**

safety rubber surface in the area of 1500mm around the product (according to EN1177)

#### **PRODUCT SAFETY**

certified according to EN1176 complies with ASTM F1487 and CAN/CSA Z614

#### **INSTALLATION**

the product is installed onto a concrete foundation

#### PACKAGING

wrapped in plastic and delivered on a pallet 1650 x 2100mm

#### **STORAGE**

in original packaging on a pallet in temperatures between - 40° C and 50° C





Our products are handmade, please allow dimensional tolerance up to 40 mm



info@3dprogram.eu +420 602 500 045 +420 577 700 718