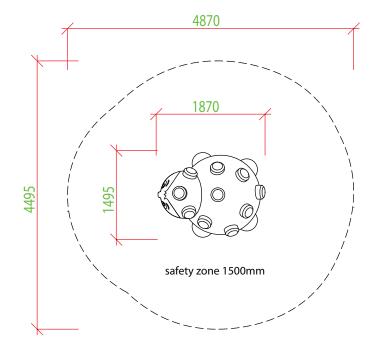

#### RECOMMENDED SAFETY SURFACE

safety rubber surface in the area of 1500mm around the product (according to EN1177)