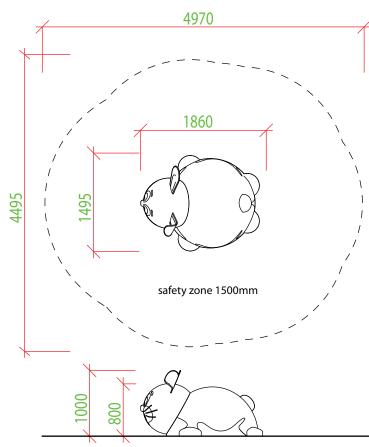

#### **RECOMMENDED SAFETY SURFACE**

safety rubber surface in the area of 1500mm around the product (according to EN1177)