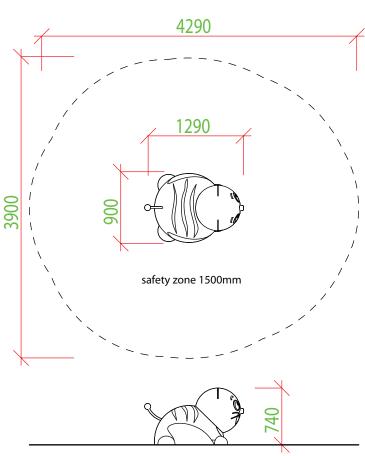

# **RECOMMENDED SAFETY SURFACE**

safety rubber surface in the area of 1500mm around the product (according to EN1177)

# **MINI CAT**