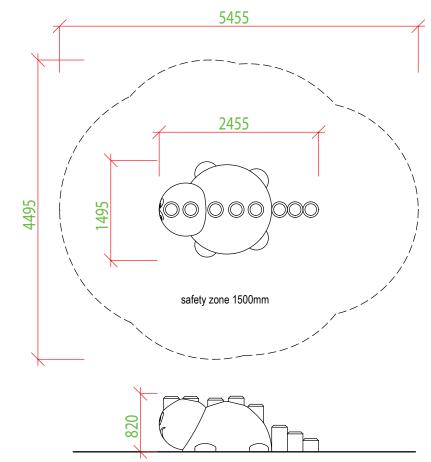

### RECOMMENDED SAFETY SURFACE

safety rubber surface in the area of 1500mm around the product (according to EN1177)

#### **STORAGE**

in original packaging on a pallet in temperatures between – 40° C and 50° C

. 1495 x 2455 x 820 mm

Objízdná 1911 Otrokovice 765 02 Czech Republic