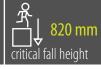

### RECOMMENDED SAFETY SURFACE

safety rubber surface in the area of 1500mm around the product (according to EN1177)

# **PRODUCT SAFETY**

certified according to EN1176 complies with ASTM F1487 and CAN/CSA Z614