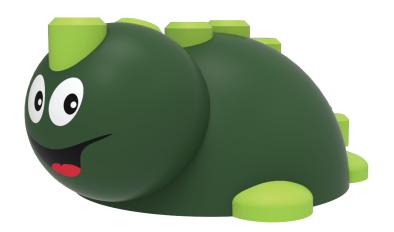

# **REPTILE**

#### **COLOR COMBINATION**

standard: light green / dark green (other combination on request)