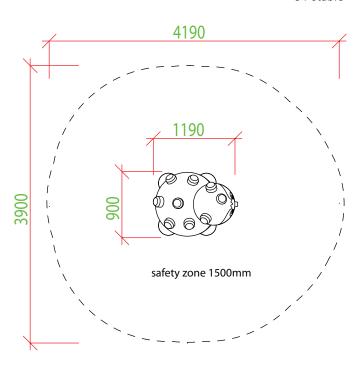

# **RECOMMENDED SAFETY SURFACE**

safety rubber surface in the area of 1500mm around the product (according to EN1177)