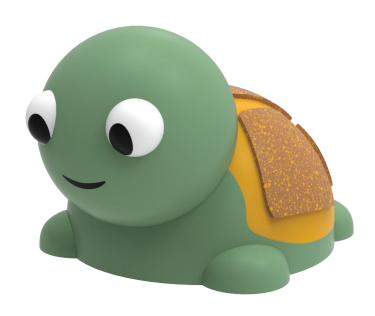

# MINI TURTLE

#### **COLOR COMBINATION**

standard: green / ocher / brown / white / black (other combination on request)