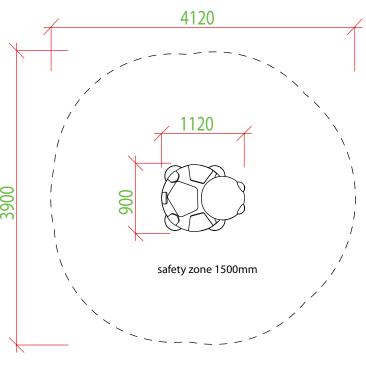

#### RECOMMENDED SAFETY SURFACE

safety rubber surface in the area of 1500mm around the product (according to EN1177)