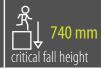

#### RECOMMENDED SAFETY SURFACE

safety rubber surface in the area of 1500mm around the product (according to EN1177)