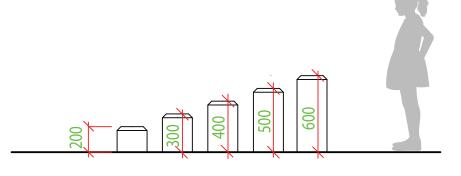

# product line **BASIC**

# **PALISADE**

200, 300, 400, 500, 600

# PRODUCT COMPOSITION

EPDM rubber granules, aliphatic PU binder, SBR + LECA mixture

### **COLOR COMBINATION**

Various colors available on request

# **COLOR STABILITY**

UV stable



safety rubber surface (no safety area required according to EN1177)

# **PRODUCT SAFETY**

certified according to EN1176 complies with ASTM F1487 and CAN/CSA Z614

### **INSTALLATION**

the product is installed onto a concrete foundation

#### **PACKAGING**

wrapped in plastic and delivered on a pallet of a size according to number of pieces

## **STORAGE**

in original packaging on a pallet in temperatures between – 40° C and 50° C





Our products are handmade, please allow dimensional tolerance up to 10 mm



### 3D PROGRAM, s.r.o.

Objízdná 1911 Otrokovice 765 02 Czech Republic

www.3dprogram.eu info@3dprogram.eu +420 602 500 045 +420 577 700 718