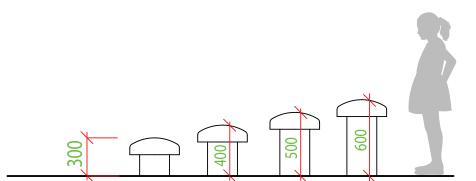

product line **BASIC** 

# **MUSHROOM**

300, 400, 500, 600

# **PRODUCT COMPOSITION**

EPDM rubber granules, aliphatic PU binder, SBR + LECA mixture

#### **COLOR COMBINATION**

Various colors available on request

### **COLOR STABILITY**

UV stable



safety rubber surface (no safety area required according to EN1177)

#### **PRODUCT SAFETY**

certified according to EN1176 complies with ASTM F1487 and CAN/CSA Z614

## **INSTALLATION**

the product is installed onto a concrete foundation

#### **PACKAGING**

wrapped in plastic and delivered on a pallet of a size according to number of pieces

## **STORAGE**

in original packaging on a pallet in temperatures between – 40° C and 50° C



Our products are handmade, please allow dimensional tolerance up to 10 mm



#### 3D PROGRAM, s.r.o.

Objízdná 1911 Otrokovice 765 02 Czech Republic

www.3dprogram.eu info@3dprogram.eu +420 602 500 045 +420 577 700 718