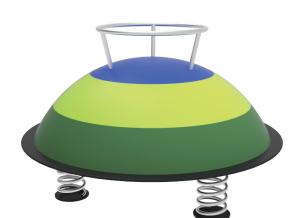

# **HILL ON SPRINGS**

# **COLOR COMBINATION**

standard: dark green, green, blue (other combination on request)