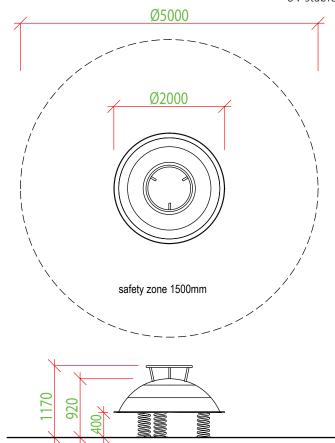

#### **RECOMMENDED SAFETY SURFACE**

safety rubber surface in the area of 1500 mm around the product (according to EN1177)

#### **INSTALLATION**

the product is installed onto a concrete foundation