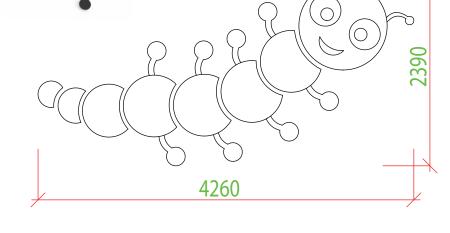

#### **STORAGE**

in original packaging on a pallet in temperatures between – 40° C and 50° C

Our products are handmade, please allow dimensional tolerance up to 20 mm

. 4260 x 2390 x 270 mm

3D PROGRAM, s.r.o.