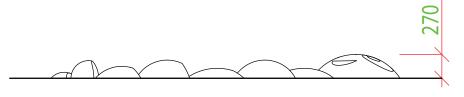

#### **STORAGE**

in original packaging on a pallet in temperatures between – 40° C and 50° C

Our products are handmade, please allow dimensional tolerance up to 20 mm

. 4260 x 2390 x 270 mm

3D PROGRAM, s.r.o.