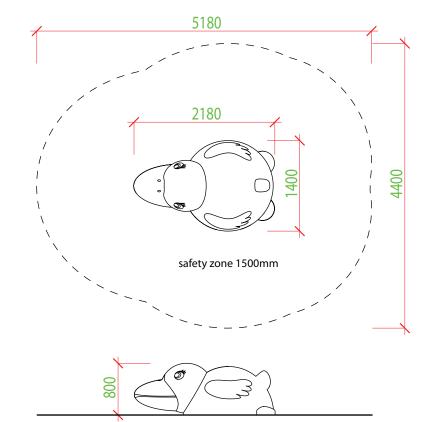

#### **RECOMMENDED SAFETY SURFACE**

safety rubber surface in the area of 1500mm around the product (according to EN1177)