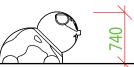

SITION**

SBR+EPDM rubber granules, aliphatic PU binder, vandal-resistant fiberglass shell, metal parts

# **COLOR COMBINATION**

standard: white / black / brown / eggshell / blue / yellow / red (other combination on request)

4160

# **COLOR STABILITY**



# **RECOMMENDED SAFETY SURFACE**

**PRODUCT SHEET** 

product line **MINI** 

safety rubber surface in the area of 1500mm around the product (according to EN1177)

### **PRODUCT SAFETY**

certified according to EN1176 complies with ASTM F1487 and CAN/CSA Z614

### **INSTALLATION**

the product is installed onto a concrete foundation

### PACKAGING

wrapped in plastic and delivered on a pallet 1000 x 1300mm

### **STORAGE**

in original packaging on a pallet in temperatures between – 40° C and 50° C

+420 602 500 045 +420 577 700 718





Our products are handmade, please allow dimensional tolerance up to 40 mm