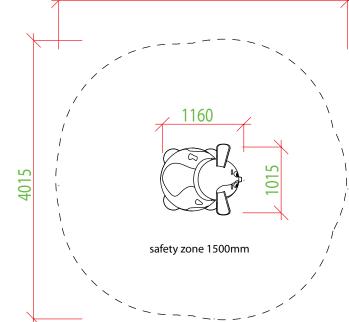

# **RECOMMENDED SAFETY SURFACE**

**PRODUCT SHEET** 

product line **MINI** 

safety rubber surface in the area of 1500mm around the product (according to EN1177)