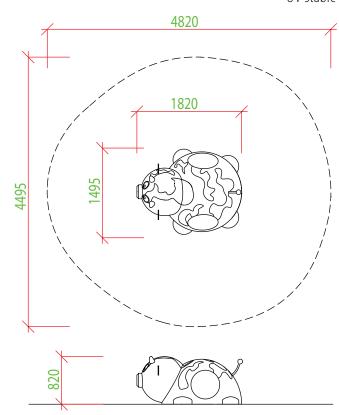

#### **RECOMMENDED SAFETY SURFACE**

safety rubber surface in the area of 1500mm around the product (according to EN1177)

# **INSTALLATION**

the product is installed onto a concrete foundation