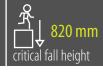

#### **RECOMMENDED SAFETY SURFACE**

safety rubber surface in the area of 1500mm around the product (according to EN1177)

#### **PRODUCT SAFETY**

certified according to EN1176 complies with ASTM F1487 and CAN/CSA Z614