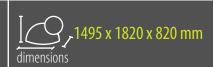

ndal-resistant fiberglass shell, metal parts

# **COLOR COMBINATION**

standard: brown / beige - eggshell / pink (other combination on request)

# **COLOR STABILITY**

UV stable

Product is offered either with PVC or stainless steel tube Ø460mm.

#### **RECOMMENDED SAFETY SURFACE**

safety rubber surface in the area of 1500mm around the product (according to EN1177)

#### **PRODUCT SAFETY**

certified according to EN1176 complies with ASTM F1487 and CAN/CSA Z614

# **INSTALLATION**

the product is installed onto a concrete foundation

# **PACKAGING**

wrapped in plastic and delivered on a pallet 1650 x 2100mm

#### **STORAGE**

in original packaging on a pallet in temperatures between – 40° C and 50° C



Our products are handmade, please allow dimensional tolerance up to 40 mm















Objízdná 1911 Otrokovice 765 02 Czech Republic