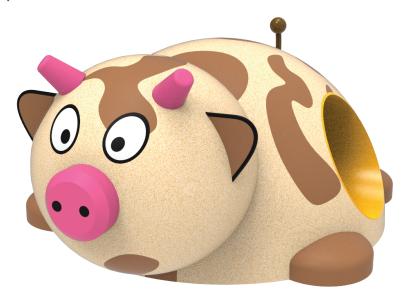

# COW with tube

#### PRODUCT COMPOSITION

SBR+EPDM rubber granules, aliphatic PU binder, vandal-resistant fiberglass shell, metal parts

# **COLOR COMBINATION**

standard: brown / beige - eggshell / pink (other combination on request)

# **COLOR STABILITY**

UV stable

Product is offered either with PVC or stainless steel tube Ø460mm.