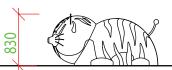

#### **COLOR COMBINATION**

standard: black / ocher- beige / white / beige / yellow / red (other combination on request)

4790

1790