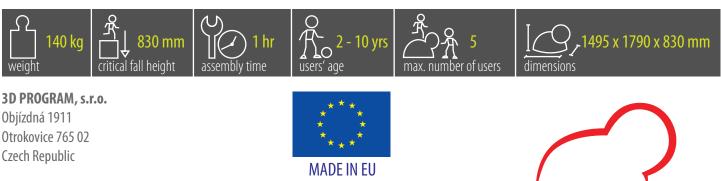

#### **RECOMMENDED SAFETY SURFACE**

safety rubber surface in the area of 1500mm around the product (according to EN1177)