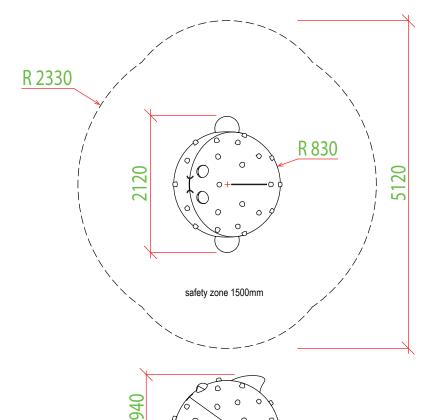

## **RECOMMENDED SAFETY SURFACE**

safety rubber surface in the area of 1500mm around the product (according to EN1177)

### **INSTALLATION**

the product is installed onto a concrete foundation