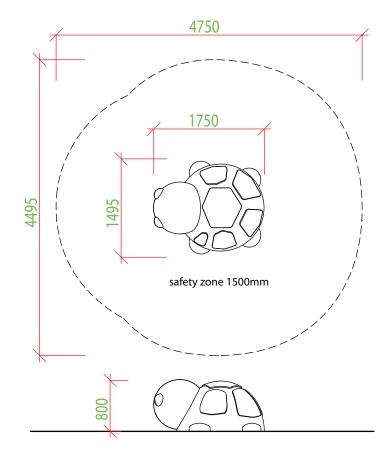

# **COLOR STABILITY**

UV stable

safety rubber surface in the area of 1500mm around the product (according to EN1177)