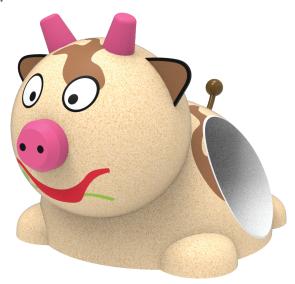

# MINI COW

# with tube

### **COLOR COMBINATION**

standard: beige - eggshell / brown / pink / black (other combination on request)