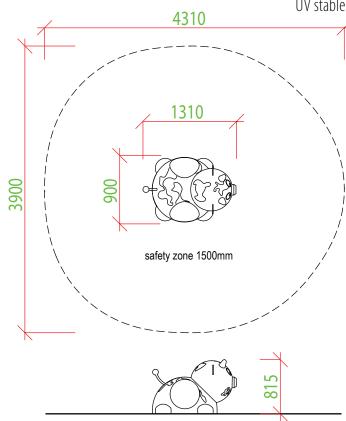

# **RECOMMENDED SAFETY SURFACE**

safety rubber surface in the area of 1500mm around the product (according to EN1177)

### INSTALLATION

the product is installed onto a concrete foundation