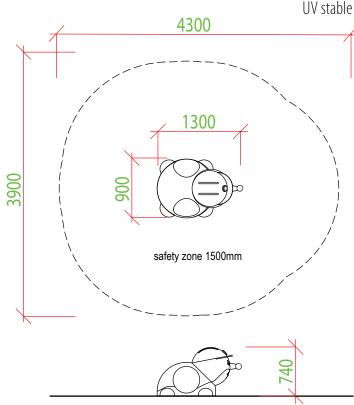

### **RECOMMENDED SAFETY SURFACE**

safety rubber surface in the area of 1500mm around the product (according to EN1177)

# **COLOR STABILITY**

Our products are handmade, please allow dimensional tolerance up to 40 mm

900 x 1300 x 740 mm

Objízdná 1911 Otrokovice 765 02 Czech Republic

www.3dprogram.eu info@3dprogram.eu +420 602 500 045 +420 577 700 718