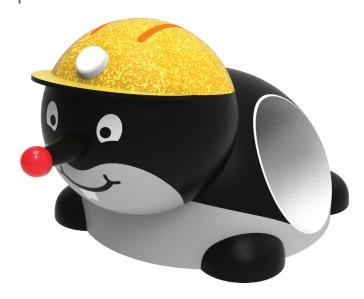

# **MINI MOLE**

with tube

## **COLOR COMBINATION**

standard: earth yellow / yellow / black / gray (other combination on request)