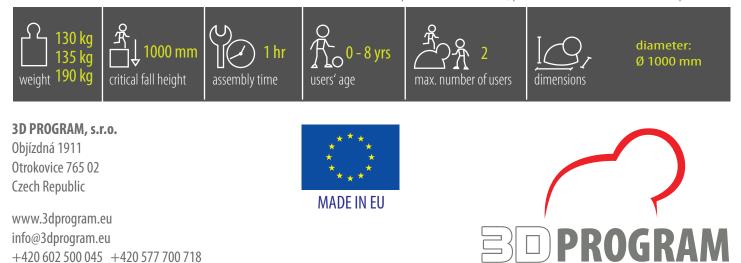

## B08b-10, 10h, 10tp, 10ts /21EN

# **SPHERE** 1000

#### **PRODUCT COMPOSITION**

vandal-resistant fiberglass shell, EPDM rubber granules, aliphatic PU binder, opt. climbing holds, opt. stainless steel (opt. PVC) tube

#### **COLOR COMBINATION**

**COLOR STABILITY** 

UV stable

Various colors available on request

#### **RECOMMENDED SAFETY SURFACE**

safety rubber surface in the area of 1500mm around the product (according to EN1177)

#### **PRODUCT SAFETY**

certified according to EN1176 complies with ASTM F1487 and CAN/CSA Z614

#### **INSTALLATION**

the product is installed onto a concrete foundation

#### PACKAGING

wrapped in plastic and delivered on a pallet 1650 x 2100mm

#### **STORAGE**

in original packaging on a pallet in temperatures between – 40° C and 50° C

Our products are handmade, please allow dimensional tolerance up to 20 mm

safety zone 1500mm

R 500

R 2000