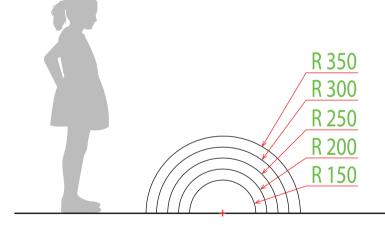

# **PRODUCT SHEET** product line **BASIC**

# B09-3, B09-4, B09-5, B09-6, B09-7 /21EN

# HALF SPHERE 300, 400, 500, 600, 700

## **PRODUCT COMPOSITION**

EPDM rubber granules, aliphatic PU binder, SBR + LECA mixture

#### **COLOR COMBINATION**

Various colors available on request

#### **COLOR STABILITY**

UV stable

## **RECOMMENDED SAFETY SURFACE**

safety rubber surface (no safety area required according to EN1177)

**PRODUCT SAFETY** certified according to EN1176 complies with ASTM F1487 and CAN/CSA Z614

#### INSTALLATION

the product is glued to SBR | asphalt | concrete base

#### PACKAGING

wrapped in plastic and delivered on a pallet, size of pallet according to number of units

### **STORAGE**

in original packaging on a pallet in temperatures between – 40° C and 50° C



Our products are handmade, please allow dimensional tolerance up to 20 mm

PROGRAM



www.3dprogram.eu info@3dprogram.eu +420 602 500 045 +420 577 700 718