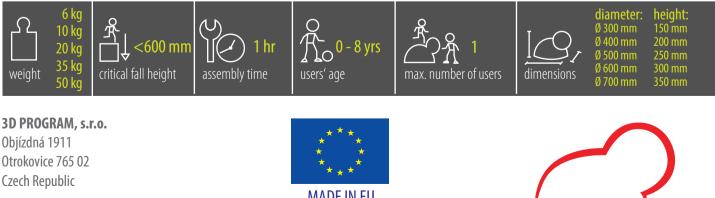

9-7 /21EN

# HALF SPHERE 300, 400, 500, 600, 700

## **PRODUCT COMPOSITION**

EPDM rubber granules, aliphatic PU binder, SBR + LECA mixture

#### **COLOR COMBINATION**

Various colors available on request

#### **COLOR STABILITY**

UV stable

## **RECOMMENDED SAFETY SURFACE**

safety rubber surface (no safety area required according to EN1177)

**PRODUCT SAFETY** certified according to EN1176 complies with ASTM F1487 and CAN/CSA Z614

#### INSTALLATION

the product is glued to SBR | asphalt | concrete base

#### PACKAGING

wrapped in plastic and delivered on a pallet, size of pallet according to number of units

### **STORAGE**

in original packaging on a pallet in temperatures between – 40° C and 50° C



Our products are handmade, please allow dimensional tolerance up to 20 mm

PROGRAM



www.3dprogram.eu info@3dprogram.eu +420 602 500 045 +420 577 700 718