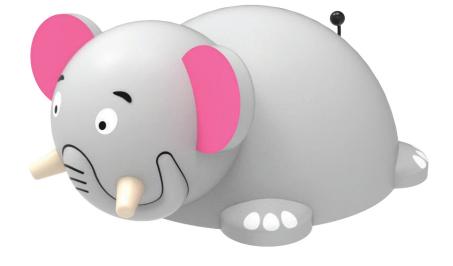

parts,

#### **COLOR COMBINATION**

standard: black / white / grey / pink / egg shell (other combination on request)

#### **COLOR STABILITY**

UV stable

#### **RECOMMENDED SAFETY SURFACE**

safety rubber surface in the area of 1500mm around the product (according to EN1177)

#### **PRODUCT SAFETY**

certified according to EN1176 complies with ASTM F1487 and CAN/CSA Z614

#### **INSTALLATION**

the product is installed onto a concrete foundation

#### PACKAGING

wrapped in plastic and delivered on a pallet 1650 x 2100mm

#### **STORAGE**

in original packaging on a pallet in temperatures between - 40° C and 50° C

## 4815 1815 495 4495 safety zone 1500mm



Our products are handmade, please allow dimensional tolerance up to 40 mm



info@3dprogram.eu +420 602 500 045 +420 577 700 718